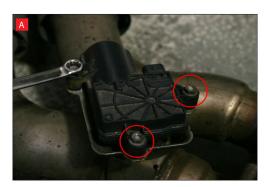

A) After you have removed O.E exhaust you will need to swap the valve motors to the Scorpion exhaust. Remove the 3 nuts (keep safe as you will need them to bolt the electronic valve motor to Scorpion Exhaust).