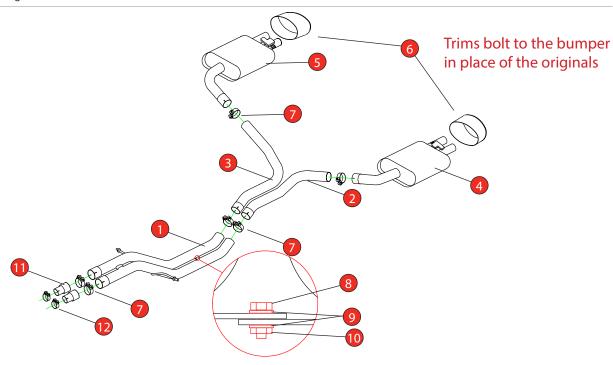

Estimated Fitting Time: 2 Hours

| NO.     | PART NO.   | DESCRIPTION                              | QTY |  |
|---------|------------|------------------------------------------|-----|--|
| 1       | 799AU      | Non-resonated Centre Section             | 1   |  |
| 2       | 863AU      | L/H Rear Link Pipe                       | 1   |  |
| 3       | 864AU      | R/H Rear Link Pipe                       | 1   |  |
| 4       | 865AU      | L/H Rear Silencer                        | 1   |  |
| 5       | 866AU      | R/H Rear Silencer                        | 1   |  |
| 6       | Z023.10168 | Carbon Fibre Ascari RS Trims (Pair)      | 1   |  |
| Fit Kit |            |                                          |     |  |
| 7       | Z016.10063 | 72mm H/D Clamp                           | 4   |  |
| 8       | Z017.10044 | M8 Hex Head Bolt                         | 1   |  |
| 9       | Z017.10831 | M8 x 17mm Washer                         | 2   |  |
| 10      | Z017.10063 | M8 Nut                                   | 1   |  |
| 11      | AD40       | Adator (USE TO FIT TO O.E SYSTEM)        | 2   |  |
| 12      | Z016.10001 | 59-63mm Clamp (USE TO FIT TO O.E SYSTEM) | 2   |  |