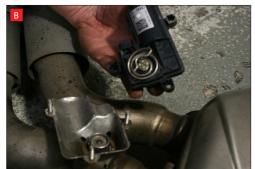

now be able to see the torsion spring (This must stay on the electronic valve motor to work with Scorpion Exhaust).

B) Lift up the motor. You will

D) Now fit the O.E electronic valve motor ensuring the spring seats correctly to the lugs of the valve.