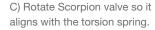

now be able to see the torsion spring (This must stay on the electronic valve motor to work with Scorpion Exhaust).

B) Lift up the motor. You will

D) Now fit the O.E electronic valve motor ensuring the spring seats correctly to the lugs of the valve.