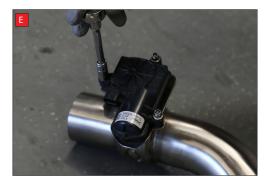

E) Using the 3 O.E nuts secure in place.

F) When fitting the centre section use the nut and bolt provided to allign the centre pipes and secure them in place.

Once happy with fitment of Scorpion Exhaust, fully tighten up all clamps and fixing and plug in the electronic valve motors.