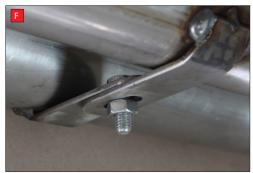

E) Using the 3 O.E nuts secure in place.

F) When fitting the centre section use the nut and bolt provided to allign the centre pipes and secure them in place.

Once happy with fitment of Scorpion Exhaust, fully tighten up all clamps and fixing and plug in the electronic valve motors.