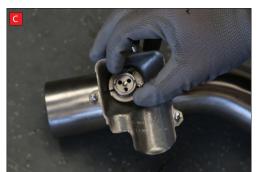

now be able to see the torsion spring (This must stay on the electronic valve motor to work with Scorpion Exhaust).

B) Lift up the motor. You will

D) Now fit the O.E electronic valve motor ensuring the spring seats correctly to the lugs of the valve.

E) Using the 3 O.E nuts secure in place.

F) When fitting the centre section use the nut and bolt provided to allign the centre pipes and secure them in place.

Once happy with fitment of Scorpion Exhaust, fully tighten up all clamps and fixing and plug in the electronic valve motors.